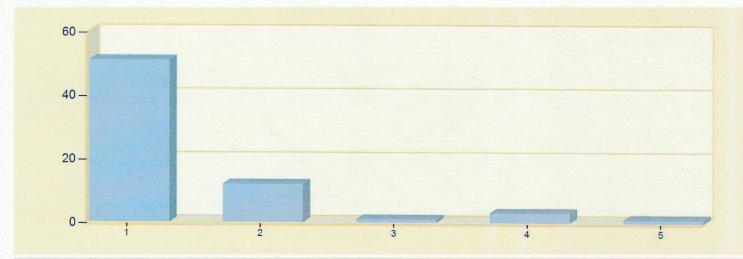

## **Cridersville Fire Department**

Cridersville, OH

This report was generated on 8/9/2017-9:34:04 PM

Start Date: 07/01/2017 | End Date: 07/31/2017

| ZONES       | INCIDENT TYPE                                            | COUNT                                   |
|-------------|----------------------------------------------------------|-----------------------------------------|
| 1 - Criders | ville                                                    |                                         |
|             | 131 - Passenger vehicle fire                             | 1                                       |
|             | 321 - EMS call, excluding vehicle accident with injury   | 48                                      |
|             | 733 - Smoke detector activation due to malfunction       | 1                                       |
|             | 743 - Smoke detector activation, no fire - unintentional | 1                                       |
|             | Total Incidents for 1 - Cridersville:                    | 51                                      |
| 2 - Duchou  | quet Twp                                                 |                                         |
|             | 111 - Building fire                                      | 1                                       |
|             | 321 - EMS call, excluding vehicle accident with injury   | 7                                       |
|             | 322 - Motor vehicle accident with injuries               | 2                                       |
|             | 324 - Motor vehicle accident with no injuries.           | 1                                       |
|             | 611 - Dispatched & cancelled en route                    | 1                                       |
|             | Total Incidents for 2 - Duchouquet Twp.                  | 12                                      |
| 3 - Bucklaı | nd                                                       |                                         |
|             | 611 - Dispatched & cancelled en route                    | 1                                       |
|             | Total Incidents for 3 - Buckland:                        | 1                                       |
| 4 - Logan   | Twp.                                                     | A ARCHOTOMOCONIAN - 1044 MONEY - 444 AV |
|             | 321 - EMŚ call, excluding vehicle accident with injury   | 3                                       |
|             | Total Incidents for 4 - Logan Twp                        | 3                                       |
| 5 - Shawne  | e Twp.                                                   |                                         |

| ZONES | INCIDENT TYPE                                          | COUNT    |
|-------|--------------------------------------------------------|----------|
|       | 321 - EMS call, excluding vehicle accident with injury | 1        |
|       | Total Incidents for 5 - Shawne                         | ee Twp 1 |

| Total Count for all Zone: | 68 |  |
|---------------------------|----|--|